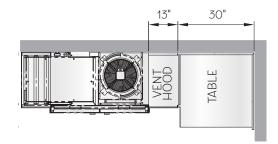

# HOBART CL-VL Installation Guidelines

- A RETURN & SUPPLY AIR VENTS placed a minimum of 24" from heat pump fan enclosure (to leading edge of vent)
- B ADJACENT WALL TO EDGE OF MACHINE requires a minimum of 43" clearance to accommodate 30" table (incl. backsplash & roll) + 13" vent hood (See reverse for exploded view)
- C All ventless models come standard with 13" wide exterior vent hoods on both load and unload of dishmachine.

## **Adjacent Wall to Machine Load Side Table Connection**

requires a minimum of 43" clearance to accommodate 30" table (including backsplash & roll) + 13" vent hood.