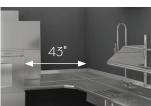

# HOBART CL-VL Installation Guidelines

- A RETURN & SUPPLY AIR VENTS placed a minimum of 24" from heat pump fan enclosure (to leading edge of vent)
- B ADJACENT WALL TO EDGE OF MACHINE requires a minimum of 43" clearance to accommodate 30" table (incl. backsplash & roll) + 13" vent hood (See reverse for exploded view)
- C All ventless models come standard with 13" wide exterior vent hoods on both load and unload of dishmachine.

## **Adjacent Wall to Machine Load Side Table Connection**

requires a minimum of 43" clearance to accommodate 30" table (including backsplash & roll) + 13" vent hood.