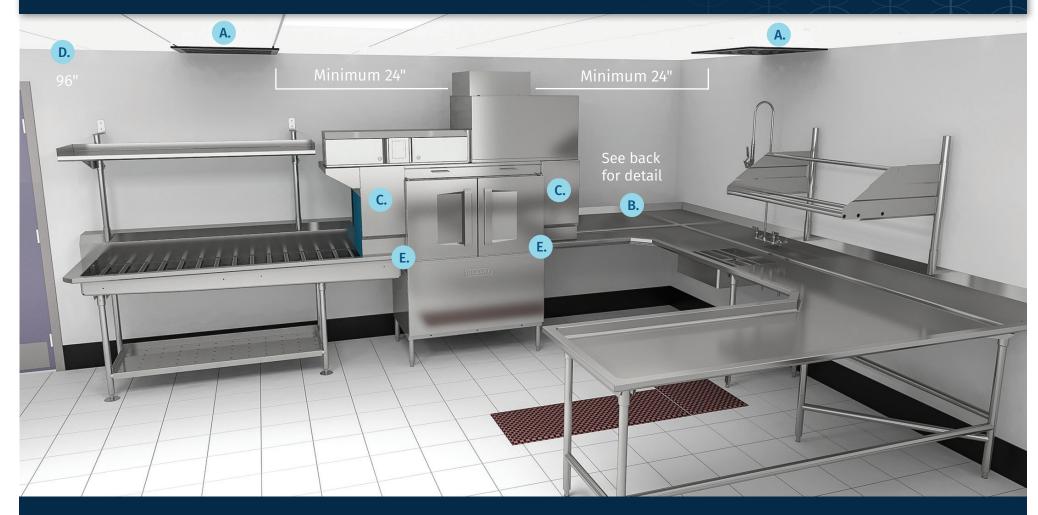

# HOBART CL-VL Installation Guidelines

- A RETURN & SUPPLY AIR VENTS placed a minimum of 24" from heat pump fan enclosure (to leading edge of vent)
- B ADJACENT WALL TO EDGE OF MACHINE requires a minimum of 43" clearance to accommodate 30" table (incl. backsplash & roll) + 13" vent hood (See reverse for exploded view)
- C All ventless models come standard with 13" wide exterior vent hoods on both load and unload of dishmachine.

# **D** ROOM CONSIDERATIONS

Dishroom Ceiling Height shall have a min. height of 96" (8') H Delivery Path (Doorways/Elevators) shall have a min. clearance of 31.5" W x 74.5" H

## **MACHINE TO TABLE CONNECTION DIMENSIONS**

For CL44-VL models table i.d. is 43.5" For CL66-VL models table i.d is 65.5"

## **Adjacent Wall to Machine Load Side Table Connection**

requires a minimum of 43" clearance to accommodate 30" table (including backsplash & roll) + 13" vent hood.